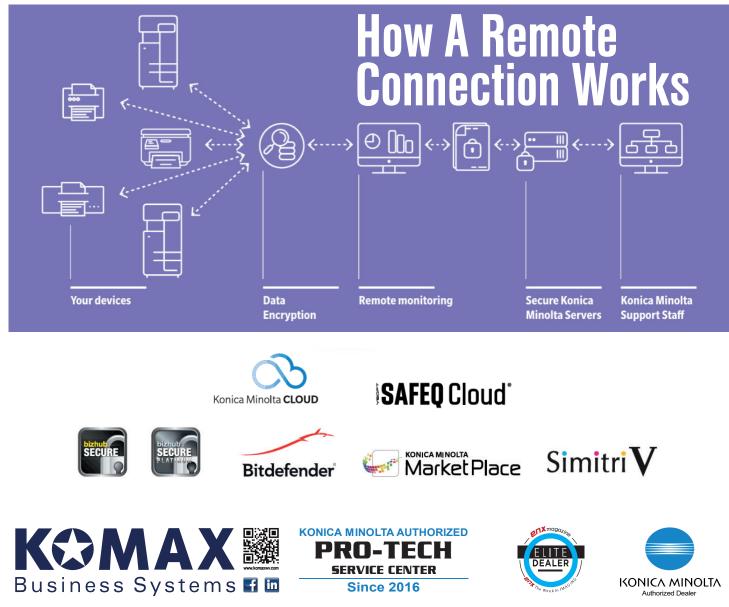

## **REMOTE SERVICES: INSTANT SUPPORT WITH INSTANT ACCESS**

You can rely on our Remote Services – they offer you assured security: all data is encrypted end-to- end, ensuring totally safe communication.