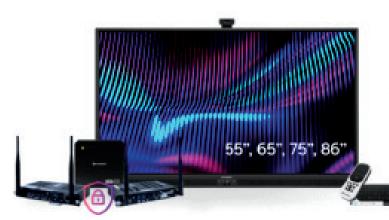

#### Goodbye, cookie-cutter tech. Hello, custom fit.

ActivPanel 10 is all about intelligent options. Choose your ideal panel configuration—model, size, operating system, and accessories—with no compromises.

## Flexible Configurations for the Classroom

The Android Module is a recommended purchase for a tablet-like experience, with access to the Internet, whiteboard, mirroring, and more. A Windows Module is available for an all-in-one, large-format Windows experience.

Select from versatile mounting\*, including a fixed wall mount, height-adjustable wall mount, height-adjustable mobile stand, and fixed-height mobile stand.

Enhance your classroom audio with the ActivSoundBar, providing deep bass and room-filling sound.