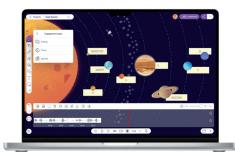

## **Explain Everything Advanced**

Tired of juggling multiple browser windows, apps, and logins? Explain Everything Advanced puts it all in one convenient place so you can quickly and easily find the resources you need.