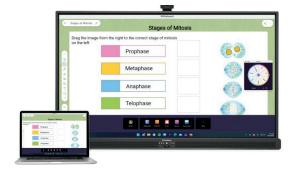

## User-friendly, made friendlier

The ActivPanel 10 experience supports the most creative, productive you.

Simplify tasks and focus on teaching with the ActivPen® 2 and All-in-One Remote. Move freely, control content, and access key resources from anywhere in the room—no hassle, no distractions.

#### **Promethean ActivSuite**

With our new software, your favorite ActivPanel engagement apps are accessible on your device to use at and away from the panel. Hello, enhanced freedom and flexibility!

#### You're in control

The ActivPanel 10 with Promethean ActivSuite software offers a simple, plug-and-play experience—no hassle, no stress, no complicated setup. Easily connect your devices for a smooth, familiar teaching and learning experience.