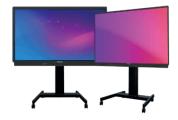

Select from versatile mounting\*, including a fixed wall mount, height-adjustable wall mount, height-adjustable mobile stand, and fixed-height mobile stand.

Enhance your classroom audio with the ActivSoundBar, providing deep bass and room-filling sound.

#### **Activpanel Stands & Mounts**

Configure your space exactly how you want it with mobile, fixed, and adjustable stands and mounts.