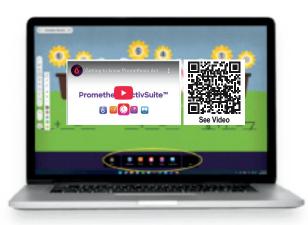

#### **Promethean ActivSuite**

With our new software, your favorite ActivPanel engagement apps are accessible on your device to use at and away from the panel. Hello, enhanced freedom and flexibility!

#### You're in control

The ActivPanel 10 with Promethean ActivSuite software offers a simple, plug-and-play experience—no hassle, no stress, no complicated setup. Easily connect your devices for a smooth, familiar teaching and learning experience.