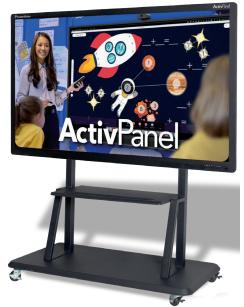

# Goodbye, cookie-cutter tech. Hello, custom fit.

ActivPanel 10 is all about intelligent options. Choose your ideal panel configuration—model, size, operating system, and accessories—with no compromises.

Select from versatile mounting\*, including a fixed wall mount, height-adjustable wall mount, height-adjustable mobile stand, and fixed-height mobile stand.

Enhance your classroom audio with the ActivSoundBar, providing deep bass and room-filling sound.

#### **Activpanel Stands & Mounts**

Configure your space exactly how you want it with mobile, fixed, and adjustable stands and mounts.