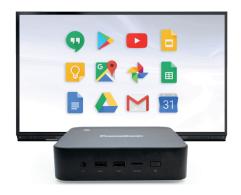

## A completely integrated experience

When you pair Promethean Chromebox with your ActivPanel, you gain added computing power, expanded storage, and super-fast Wi-Fi®.

## Instantly access your favorite Google apps.

Promethean Chromebox connects your ActivPanel directly to the Google Play Store, putting thousands of apps for creating more dynamic lessons at your fingertips.

## Flexible Configurations for the Classroom

The Android Module is a recommended purchase for a tablet-like experience, with access to the Internet, whiteboard, mirroring, and more. A Windows Module is available for an all-in-one, large-format Windows experience.