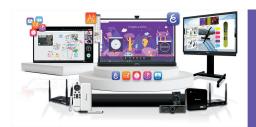

## Flexible Configurations for the Classroom

The Android Module is a recommended purchase for a tablet-like experience, with access to the Internet, whiteboard, mirroring, and more. A Windows Module is available for an all-in-one, large-format Windows experience.

Select from versatile mounting\*, including a fixed wall mount, height-adjustable wall mount, height-adjustable mobile stand, and fixed-height mobile stand.

Enhance your classroom audio with the ActivSoundBar, providing deep bass and room-filling sound.

#### **Activpanel Stands & Mounts**

Configure your space exactly how you want it with mobile, fixed, and adjustable stands and mounts.

#### **ActivSoundbar**

Bring crystal-clear, immersive audio to any lesson or presentation.