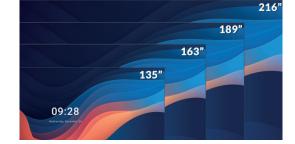

## Sleek Design with Ultra-Thin Bezel

The DV One+ is available in four sizes—135", 163", 189", and 216"—offering flexibility to suit a variety of spaces and needs.