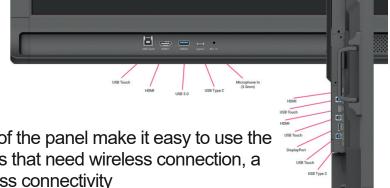

# **Superior Connection**

Newline's Q Series brings to you smart connectivity through diverse ports and wireless compatibility. The diversity in connection ports provide great options for all types of devices, making the interactive display more accessible to

all users. Ports located on the front and the back of the panel make it easy to use the panel in any mounting situation. For those devices that need wireless connection, a reliable Wi-Fi 6 module provides dedicated wireless connectivity