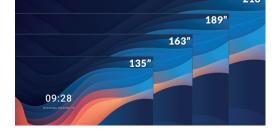

### Sleek Design with Ultra-Thin Bezel

The DV One+ is available in four sizes—135", 163", 189", and 216"—offering flexibility to suit a variety of spaces and needs.