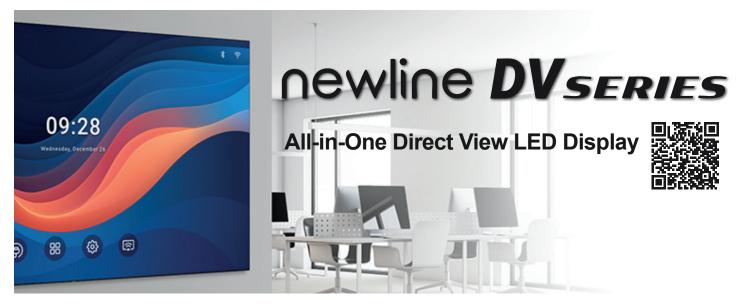

#### **Intelligent All-In-One Display**

An exceptional All-in-One Direct View LED display. Used for advertising, presentations, or entertainment purposes, provides an immersive viewing experience that leaves a lasting impression.

### Sleek Design with Ultra-Thin Bezel

The DV One+ is available in four sizes—135", 163", 189", and 216"—offering flexibility to suit a variety of spaces and needs.