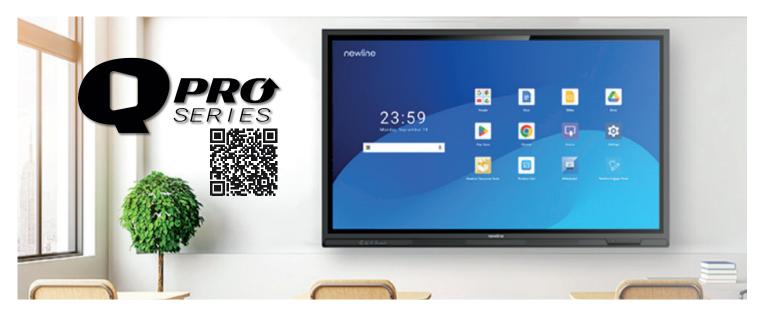

## The Ultimate Interactive Display

Inspire students to actively engage in learning with the Newline Q Pro Series, a high-performance interactive display solution with native Google EDLA Certification.

### **Seamless Integration**

Integration with Google Apps enhances instruction by providing easy access to Google Classroom, Google Drive, and other Google applications.