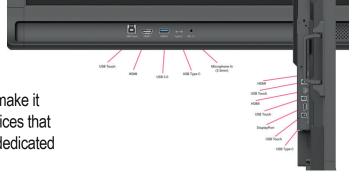

# **Superior Connection**

Newline's Q Series brings to you smart connectivity through diverse ports and wireless compatibility. The diversity in connection ports provide great options for all types of devices, making the interactive display more accessible to all users. Ports located on the front and the back of the panel make it easy to use the panel in any mounting situation. For those devices that need wireless connection, a reliable Wi-Fi 6 module provides dedicated

wireless connectivity.