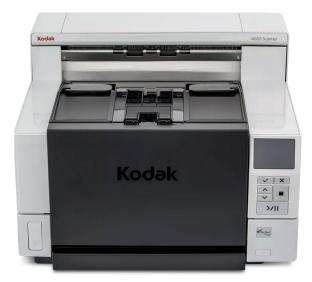

#### i4250 Scanner

- 130ppm | 500 Sheet ADF
- · Intelligent and compact scanning
- Advanced multi-feed sensors
- Metal detection included
- · Digital & physical Imprinting options