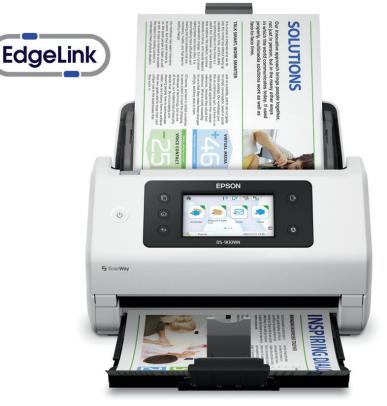

# Interface Directly with Your Document Management Software

"Epson EdgeLink scanners easily work with third-party document management software, letting you scan directly using their 4.3" color touchscreen—no PC needed."

#### **DS-900WN**

- 70 ppm / 140 ipm4
- 100-Sheet ADF
- 11,000-Sheet Peak Daily Duty Cycle5
- Paper Alignment Plate
- EdgeLink Capable
- · Optional Fleet Management Software