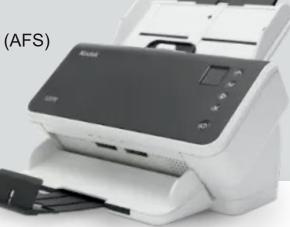

### Fast. Accurate. Connected.

Connected sheet-fed document scanners that never compromise on image quality or performance.

See Video

S2070 Scanner

Built-in Active Feeding System (AFS)

- Embedded image processing
- Dual Light Illumination (DLI)
- 70ppm | 80 Sheet ADF
- · Fast and powerful