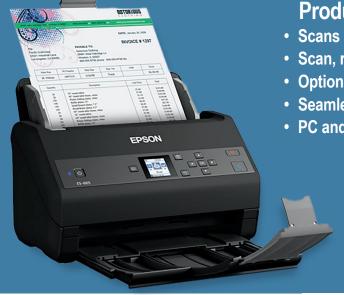

### **WorkForce ES-865 Color Duplex Document Scanner**

### **Product Highlights**

- Scans up to 65 ppm/130 ipm1; 2-sided, single-pass
- · Scan, review and save with ScanSma rt Software
- Optional Accounting Edition for receipt scanning
- Seamless integration TWAIN driver included
- PC and Mac compatible