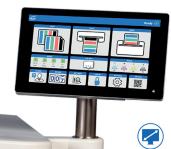

## PRINT | COPY | SCAN

- NEW 15.6" smart touchscreen
- True Touch Productivity
- True smart tablet function that is easy for new or experienced users

SYSTEM K SOFTWARE

Industry Leading Software Smart Printing, Data Protection, System Wide Reporting

**True Smart Tablet Productivity** 

The NEW 15.6" KIP touchscreen has true smart tablet easy function and offers unmatched productivity with intuitive features to brilliantly automate Print, Copy, and Scan workflow.