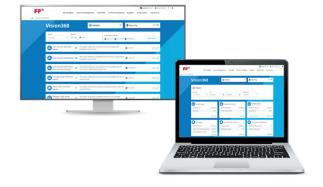

# Vision360

# Postal Analytics and Reporting

Created with exclusive technology, the PostBase® vision offers advanced postal analytics and reporting through Vision360. Accessible through the MyFP Customer Portal, Vision360 provides companies a 360-degree view of postal usage to better monitor, manage, and control postal expenditures. With the Vision360 analytics dashboard, you can get an operational overview of postal expenses, ink and postage on the machine, and postage downloads for better budgeting and planning. Getting the right report you need in the format required is easy. Report types are displayed on-screen as tiles or in a list view that can be sorted by favorites, alphabetical, report type or subscription level.