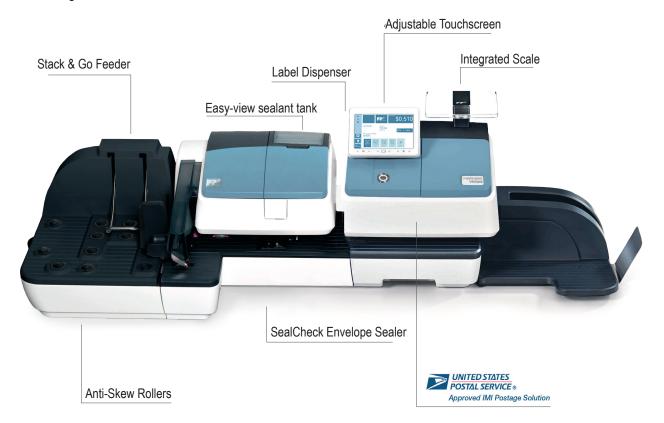

### Stylish. Secure. Connected

PostBase® vision Advanced embodies a modern, award winning design that integrates perfectly into any office environment. Meticulously engineered with users in mind, this mailing system is intuitive and simple to use with a large adjustable touchscreen so that any operator can process mail with ease. The Stack & Go feeder, with the large format feed deck, and adjustable anti-skew rollers set the PostBase® vision Advanced apart for reliability and performance. Featuring top-of-the-line technology, cloud-based analytics, and high-tech digital solutions this postage meter is as functional as it is stylish, and comes in 5 designer colors to choose from.

#### SealCheck Sensor

Exclusive to FP's PostBase® line, SealCheck envelope sealers ensure security by validating that each envelope flap passes through the sealer.