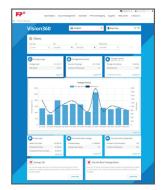

# Postal Analytics and Reporting

Created with exclusive technology, the PostBase® vision offers advanced postal analytics and reporting through Vision360. Accessible through the MyFP Customer Portal, Vision360 provides companies a 360-degree view of postal usage to better monitor, manage, and control postal expenditures. With the Vision360 analytics dashboard, you can get an operational overview of postal expenses, ink and postage on the machine, and postage downloads for better budgeting and planning. Getting the right report you need in the format required is easy. Report types are displayed on-screen as tiles or in a list view that can be sorted by favorites, alphabetical, report type or subscription level.

# Reporting Metrics Available:

- · Postage Download
- Postal Usage
- Cost Accounts
- Postal Class (Advanced & Professional)
- Meter Operators (Advanced & Professional)