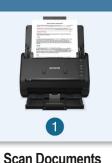

### Fast. Accurate. Connected.

Connected sheet-fed document scanners that never compromise on image quality or performance.

The connected sheet-fed **Kodak** S2060w/S2080w Scanners create a productive shared network scanning experience packed with advanced technology to deliver high-quality images directly to the cloud or line of business applications.

#### **Flexible Connections**

**Kodak** S2000w Series Scanners are designed to sit anywhere within your organization, with built-in 802.11 b/g/n wireless and enterprise-level security or wired Gigabit Ethernet for direct on-premises network connectivity.