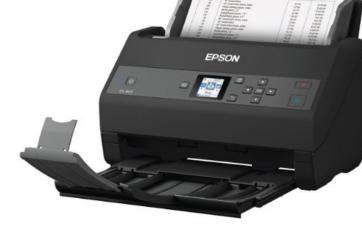

# **EPSON**<sup>®</sup>

## WorkForce ES-865 Color Duplex Document Scanner

- Scans up to 65 ppm/130 ipm1; 2-sided, single-pass
- Scan, review and save with ScanSma rt Software
- Optional Accounting Edition for receipt scanning
- Seamless integration TWAIN driver included