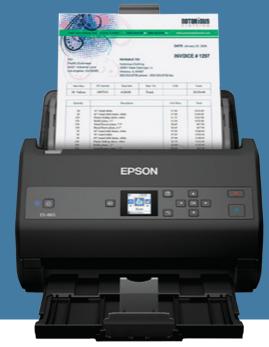

# **EPSON**<sup>®</sup>

## WorkForce ES-865 Color Duplex Document Scanner

- Scans up to 65 ppm/130 ipm1; 2-sided, single-pass
- Scan, review and save with ScanSma rt Software
- Optional Accounting Edition for receipt scanning
- Seamless integration TWAIN driver included

## Epson ScanSmart<sup>®</sup> Software

### Additional features

- Scans up to 65 ppm/130 ipm\*
- 1-year limited warranty\*
- Double-feed detection
- 100-page Auto Document Feeder
- Scan to the cloud\*
- Easily scan to searchable PDFs or editable Word/Excel<sup>®</sup> files
- Versatile paper handling
- Windows<sup>®</sup>/Mac<sup>®</sup> compatible