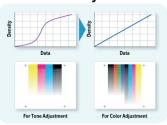

ality 2,400 dpi printing at full speed, fast processing, and precise color accuracy.

### Fiery Image Controller - IC-317

Boosts efficiency with advanced job management and workflow automation, reducing costs, errors, and turnaround times.











# **Accurio***Press*

**IQ-501 Intelligent Quality Optimizer TU-510 Inline Trimmer** 









# **IQ-501 Intelligent Quality Optimizer**

Our IQ-501 Intelligent Quality Optimizer ensures perfect color consistency and precise alignment on every print. It automatically adjusts and monitors quality in real time, reducing waste and saving time. Available on our AccurioPress, it helps you achieve top-quality results with less effort.

### Front-To-Back Auto Registration



### **Density Balance Auto Adjustment**



### **Color Density Control**



# **Automate Full-Bleed Output**

### **TU-510 Inline Trimmer**

The TU-510 inline trimmer delivers ready-to-ship documents with precision cutting, creasing, and trimming—even for long sheets up to 51".





# It Delivers Full-Bleed Output

The TU-510 is a game-changer, cutting everything from business cards to extra-long sheets with precision. It delivers full-bleed output, supports creasing, and ensures perfect color and alignment with the IQ-501. Designed to save time and reduce manual labor, it's a smart way to expand your business.