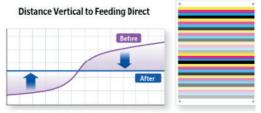

print controller delivers high-quality 2,400 dpi printing at full speed, fast processing, and precise color accuracy.

### Fiery Image Controller - IC-317

Boosts efficiency with advanced job management and workflow automation, reducing costs, errors, and turnaround times.











# **Accurio***Press*

**IQ-501 Intelligent Quality Optimizer TU-510 Inline Trimmer** 









# **IQ-501 Intelligent Quality Optimizer**

Our IQ-501 Intelligent Quality Optimizer ensures perfect color consistency and precise alignment on every print. It automatically adjusts and monitors quality in real time, reducing waste and saving time. Available on our AccurioPress, it helps you achieve top-quality results with less effort.

### Front-To-Back Auto Registration



### **Density Balance Auto Adjustment**



### **Color Density Control**



# **Automate Full-Bleed Output**

### **TU-510 Inline Trimmer**

The TU-510 inline trimmer delivers ready-to-ship documents with precision cutting, creasing, and trimming—even for long sheets up to 51".





# It Delivers Full-Bleed Output

The TU-510 is a game-changer, cutting everything from business cards to extra-long sheets with precision. It delivers full-bleed output, supports creasing, and ensures perfect color and alignment with the IQ-501. Designed to save time and reduce manual labor, it's a smart way to expand your business.