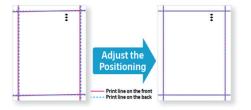

roller - IC-609

The Konica Minolta IC-609 print controller delivers high-quality 2,400 dpi printing at full speed, fast processing, and precise color accuracy.

### Fiery Image Controller - IC-317

Boosts efficiency with advanced job management and workflow automation, reducing costs, errors, and turnaround times.











# **Accurio***Press*

**IQ-501 Intelligent Quality Optimizer TU-510 Inline Trimmer** 









# **IQ-501 Intelligent Quality Optimizer**

Our IQ-501 Intelligent Quality Optimizer ensures perfect color consistency and precise alignment on every print. It automatically adjusts and monitors quality in real time, reducing waste and saving time. Available on our AccurioPress, it helps you achieve top-quality results with less effort.

### Front-To-Back Auto Registration



### **Density Balance Auto Adjustment**



### **Color Density Control**



# **Automate Full-Bleed Output**

### **TU-510 Inline Trimmer**

The TU-510 inline trimmer delivers ready-to-ship documents with precision cutting, creasing, and trimming—even for long sheets up to 51".





# It Delivers Full-Bleed Output

The TU-510 is a game-changer, cutting everything from business cards to extra-long sheets with precision. It delivers full-bleed output, supports creasing, and ensures perfect color and alignment with the IQ-501. Designed to save time and reduce manual labor, it's a smart way to expand your business.